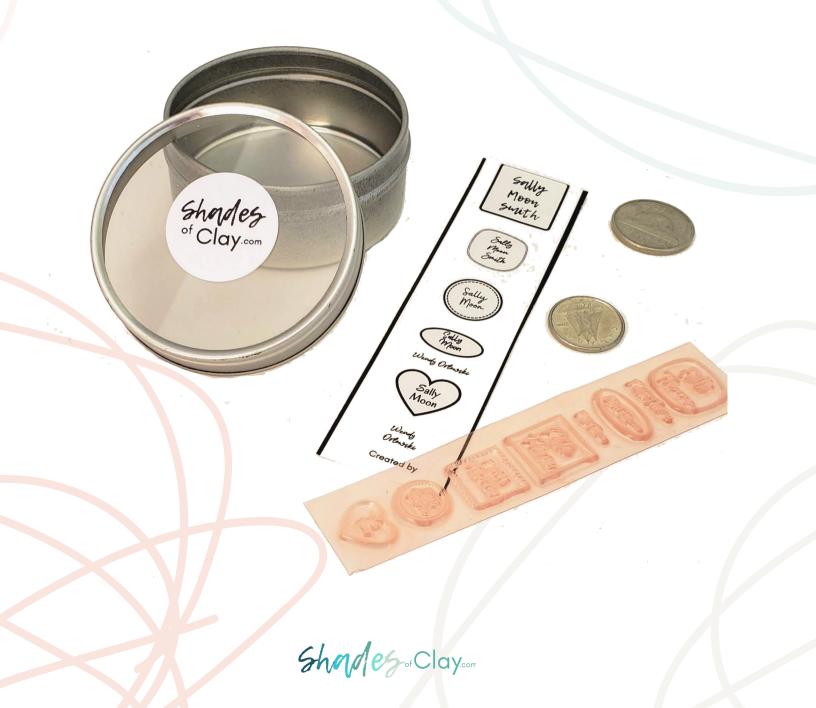

A proof will be emailed for final approval.

Shades of Clay.com

Custom Name Stamps

Created by

Your **Custom Name Stamps** will arrive in a lovely, round window tin for storage.

A printout of the designs will also be included so you can see what each design looks like.