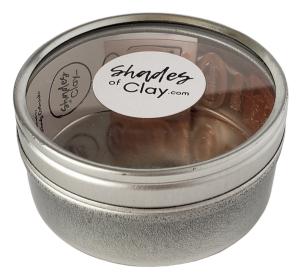

A proof will be emailed for final approval.

Shades of Clay.com

Custom Name Stamps

Created by

Your **Custom Name Stamps** will arrive in a lovely, round window tin for storage.

A printout of the designs will also be included so you can see what each design looks like.