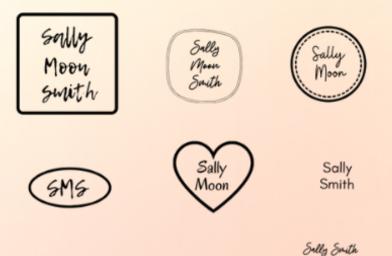

Custom Maine Stamps

In addition to the "Created by" stamp, you will get your name and/or initials 7 different ways.

I have pre-selected the fonts and I will do my best to decide what names/initials look best in what design.

Please use the drop down menu on the website to select.

- The choices are:
- 1. Initials only: BSS
- 2.Your first and last name: Betty Smith
- 3. Up to 3 of your names: Betty Sue Smith
- 4. A combination of all of the above

A proof will be emailed for final approval.

Shades of Clay.com

Custom Name Stamps

Created by

Your **Custom Name Stamps** will arrive in a lovely, round window tin for storage.

A printout of the designs will also be included so you can see what each design looks like.