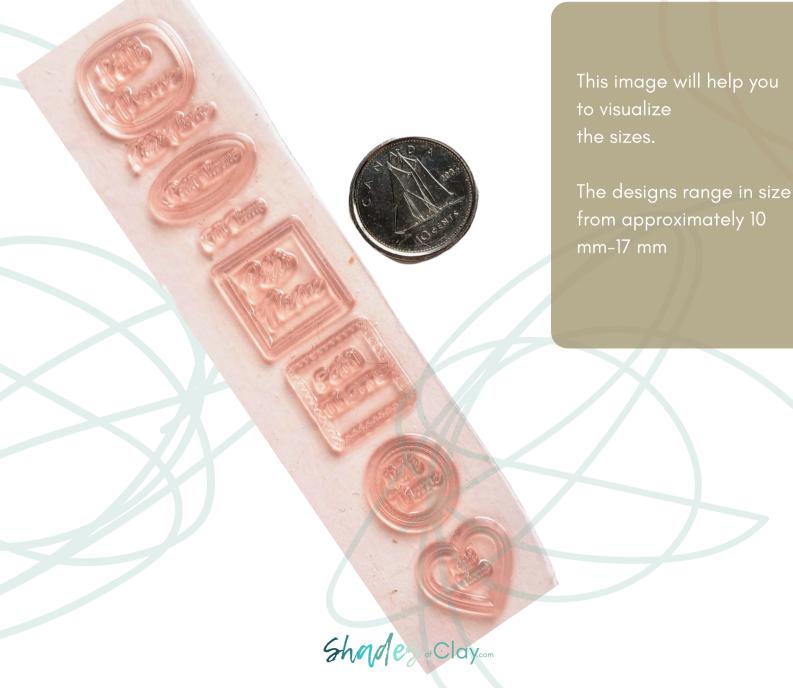

# **Available now!**

find them **HERE** 

Shade Sof Clay.

Custom Name Stamps

These stamps have been designed with polymer clay artists in mind.

Your stamps will arrive in a strip like the one seen below.

The translucent photo polymer allows you to easily see exactly where you are stamping.

The strip can easily be cut apart so that each stamp can be used in small spaces. Easy to impress with your finger or a flat tool.

Of course, you can always use your stamps in the traditional sense with paint or ink.

### What if my name is really long?

Each design is about the size of a dime (or smaller) and it may not be able to accommodate lengthy names.

If I have any difficulties, I will contact you and together we will agree upon a solution.